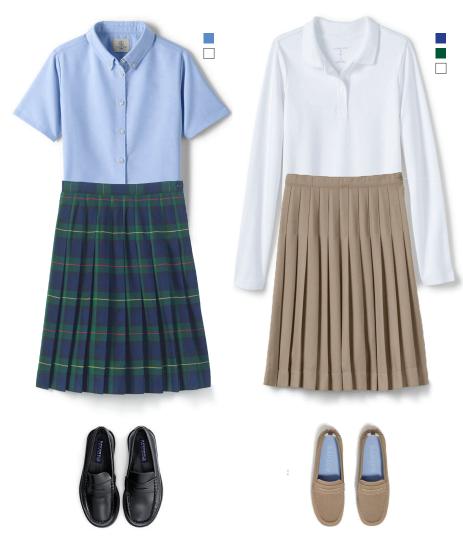

# **HIGH SCHOOL GIRL OPTIONS**

# **SHIRTS & SWEATERS**

- Long- or short-sleeve Oxford button-down (tucked in)
- Feminine fit, long- or shortsleeve polo with any TA logo
- Pullover sweater
- Cardigan sweater
- Navy fleece 1/2-zip
- Navy 1/4-zip\* (Parker)
- Approved crew sweatshirt

A uniform shirt must be worn under sweaters/sweatshirts.

# SKIRTS

- Khaki (top of knee or below)
- Plaid (top of knee or below)

• Khaki dress pants (no cargo)\*

- Solid navy ankle-length leggings\*
- Solid white, grey, brown, navy, or black socks or

- tights\*
- Shoes must be close-toed and close-heeled. Navy, black, brown, grey, or tan leather shoes or cloth or canvas loafers; or solid black, white, grey, or navy tennis shoes (no patterns, embellishments, fur, fringe or glitter; accent color must be black, navy, forest green, grey, or white)\*

- Black or brown leather belt with pants\*
- Undershirts must be solid
- Letter jackets,\* band jackets (available at Trinity)
- PE uniform: PE T-shirt, PE shorts, socks, athletic shoes
- No extreme hair colors or styles