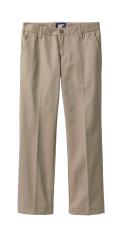

# SKIRTS

- Khaki (top of knee or below)
- Plaid (top of knee or below)

• Khaki dress pants (no cargo)\*

- Solid navy ankle-length leggings\*
- Solid white, grey, brown, navy, or black socks or

- tights\*
- Shoes must be close-toed and close-heeled. Navy, black, brown, grey, or tan leather shoes or cloth or canvas loafers; or solid black, white, grey, or navy tennis shoes (no patterns, embellishments, fur, fringe or glitter; accent color must be black, navy, forest green, grey, or white)\*

# **PANTS**

Khaki dress pants (no cargo)\*