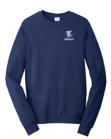

# **SHIRTS & SWEATERS**

- Long- or short-sleeve Oxford button-down (tucked in)
- Feminine fit, long- or shortsleeve polo with any TA logo
- Pullover sweater
- Cardigan sweater
- Navy fleece 1/2-zip
- Navy 1/4-zip\* (Parker)
- Approved crew sweatshirt

## SHIRTS & SWEATERS

- Long-sleeve Oxford button-down (tucked in)
- Long- or short-sleeve polo with any TA logo (tucked in)
- Pullover sweater
- Cardigan sweater
- Navy fleece 1/2-zip
- Navy 1/4-zip\* (Parker)
- Approved crew sweatshirt A uniform shirt must be worn under sweaters/sweatshirts.