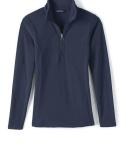

# **SHIRTS & SWEATERS**

- Long- or short-sleeve Oxford button-down (tucked in)
- Feminine fit, long- or shortsleeve polo with any TA logo
- Pullover sweater
- Cardigan sweater
- Navy fleece 1/2-zip
- Navy 1/4-zip\* (Parker)
- Approved crew sweatshirt

## SHIRTS & SWEATERS

- Long-sleeve Oxford button-down (tucked in)
- Long- or short-sleeve polo with any TA logo (tucked in)
- Pullover sweater
- Cardigan sweater
- Navy fleece 1/2-zip
- Navy 1/4-zip\* (Parker)
- Approved crew sweatshirt A uniform shirt must be worn under sweaters/sweatshirts.