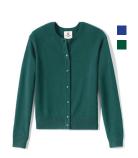

# **SHIRTS & SWEATERS**

- Long- or short-sleeve Oxford button-down (tucked in)
- Feminine fit, long- or shortsleeve polo with any TA logo
- Pullover sweater
- Cardigan sweater
- Navy fleece 1/2-zip
- Navy 1/4-zip\* (Parker)
- Approved crew sweatshirt

## SHIRTS & SWEATERS

- Long-sleeve Oxford button-down (tucked in)
- Long- or short-sleeve polo with any TA logo (tucked in)
- Pullover sweater
- Cardigan sweater
- Navy fleece 1/2-zip
- Navy 1/4-zip\* (Parker)
- Approved crew sweatshirt A uniform shirt must be worn under sweaters/sweatshirts.