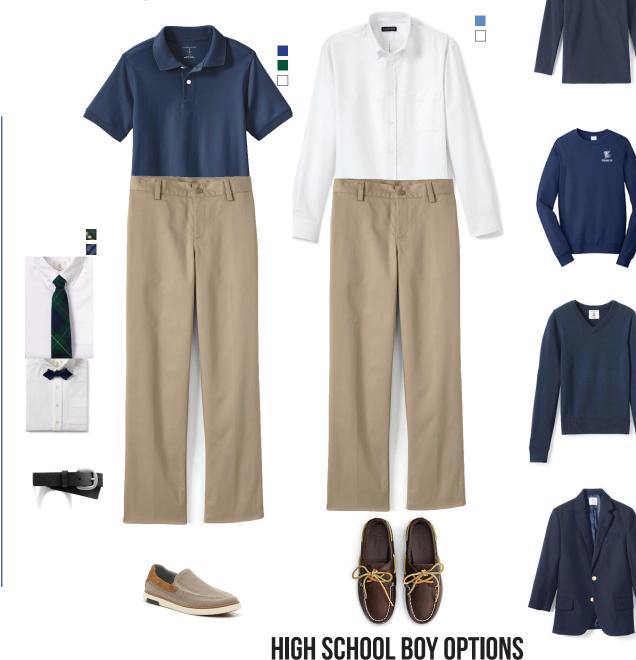

## SHIRTS & SWEATERS

- Long-sleeve Oxford button-down (tucked in)
- Long- or short-sleeve polo with any TA logo (tucked in)
- Pullover sweater
- Cardigan sweater
- Navy fleece 1/2-zip
- Navy 1/4-zip\* (Parker)
- Approved crew sweatshirt A uniform shirt must be worn under sweaters/sweatshirts.

# **PANTS**

Khaki dress pants (no cargo)\*

# SOCKS & SHOES

- Solid white, grey, brown, navy, or black socks\*
- Shoes must be close-toed and close-heeled. Navy, black, brown, grey or tan leather shoes or cloth or canvas loafers; or solid black,

white, grey, or navy tennis shoes (no patterns; accent color must be black, navy, forest green, grey, or white)\*

# **JACKETS**

- Letter jackets,\* band jackets (available at Trinity)
- Navy blue blazer

Black or brown leather belt\*

(required)

- Solid white undershirts\*
- Plaid or navy tie, or bowtie
- PE uniform: PE T-shirt, PE shorts, socks, athletic shoes
- No earrings
- Hair neatly cut above collar and not covering eyebrows; no extreme colors or styles
- Clean shaven; sideburns should not extend below the earlobes